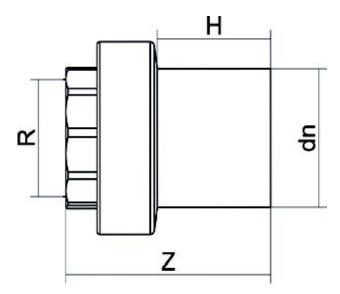

TECHNICAL DATASHEET

Übergangs-Verbindugsstücke

ÜBERGANGSADAPTER AUS PE/MESSING mit Innengewinde

| PRODUCT DETAILS |           | GEO       | GEOMETRIC CHARACTERISTICS |  |
|-----------------|-----------|-----------|---------------------------|--|
| ITEM CODE       | RTOFP090C | dn        | 90                        |  |
| dn              | 90        | H [mm]    | 82                        |  |
| SDR DESIGN      | 11        | R"        | 3"                        |  |
|                 |           | Z [mm]    | 149                       |  |
|                 |           | Mass [kg] | 1                         |  |