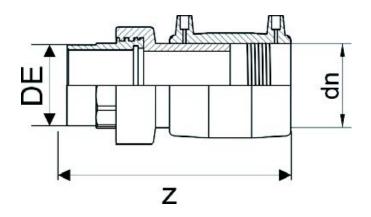

PLASTITALIA high performance fittings TECHNICAL DATASHEET

Elektroschweißen

ÜBERGANGS-MUFFE PE/MESSING Außengewinde

| PRODUCT DETAILS |          | GEOMETRIC CHARACTERISTICS |      |
|-----------------|----------|---------------------------|------|
| ITEM CODE       | MTMP090C | dn                        | 90   |
| dn              | 90       | R"                        | 3"   |
| SDR DESIGN      | 11       | Z [mm]                    | 244  |
|                 |          | Mass [kg]                 | 2.05 |