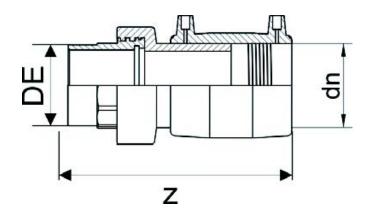

PLASTITALIA high performance fittings TECHNICAL DATASHEET

Elektroschweißen

ÜBERGANGS-MUFFE PE/MESSING Außengewinde

| PRODUCT DETAILS |          | GEOMETRIC CHARACTERISTICS |        |
|-----------------|----------|---------------------------|--------|
| ITEM CODE       | MTMP075C | dn                        | 75     |
| dn              | 75       | R"                        | 2 1/2" |
| SDR DESIGN      | 11       | Z [mm]                    | 223    |
|                 |          | Mass [kg]                 | 1.51   |