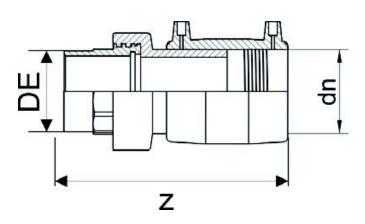

## ÜBERGANGS-MUFFE PE/MESSING Außengewinde

| PRODUCT DETAILS |          | GEO       | GEOMETRIC CHARACTERISTICS |  |
|-----------------|----------|-----------|---------------------------|--|
| ITEM CODE       | MTMP063C | dn        | 63                        |  |
| dn              | 63       | R"        | 2"                        |  |
| SDR DESIGN      | 11       | Z [mm]    | 202                       |  |
|                 |          | Mass [kg] | 0.99                      |  |