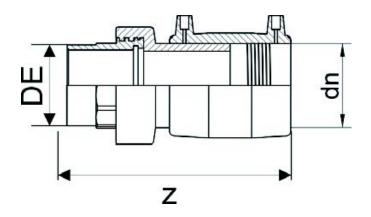

PLASTITALIA high performance fittings TECHNICAL DATASHEET

Elektroschweißen

ÜBERGANGS-MUFFE PE/MESSING Außengewinde

| PRODUCT DETAILS |          | GEOMETRIC CHARACTERISTICS |        |
|-----------------|----------|---------------------------|--------|
| ITEM CODE       | MTMP050C | dn                        | 50     |
| dn              | 50       | R"                        | 1 1/2" |
| SDR DESIGN      | 11       | Z [mm]                    | 174    |
|                 |          | Mass [kg]                 | 0.69   |