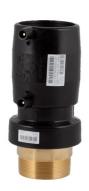

## ÜBERGANGS-MUFFE PE/MESSING Außengewinde

| PRODUCT DETAILS |          | GEO       | GEOMETRIC CHARACTERISTICS |  |
|-----------------|----------|-----------|---------------------------|--|
| ITEM CODE       | MTMP040C | dn        | 40                        |  |
| dn              | 40       | R"        | 1 1/4"                    |  |
| SDR DESIGN      | 11       | Z [mm]    | 169                       |  |
|                 |          | Mass [kg] | 0.51                      |  |

<sup>\*</sup>The pictures are for illustrative purposes only. the product may differ in color and / or some of its parts.