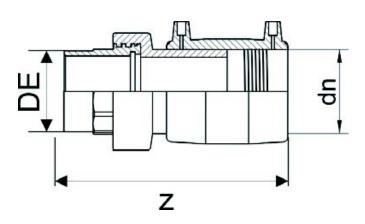

## ÜBERGANGS-MUFFE PE/MESSING Außengewinde

| PRODUCT DETAILS |          | GEO       | GEOMETRIC CHARACTERISTICS |  |
|-----------------|----------|-----------|---------------------------|--|
| ITEM CODE       | MTMP040C | dn        | 40                        |  |
| dn              | 40       | R"        | 1 1/4"                    |  |
| SDR DESIGN      | 11       | Z [mm]    | 169                       |  |
|                 |          | Mass [kg] | 0.51                      |  |