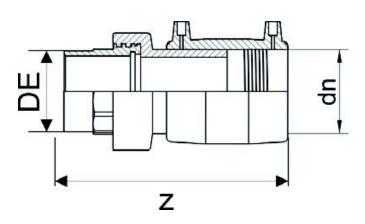

## ÜBERGANGS-MUFFE PE/MESSING Außengewinde

| PRODUCT DETAILS |          | GEOMETRIC CHARACTERISTICS |      |
|-----------------|----------|---------------------------|------|
| ITEM CODE       | MTMP032C | dn                        | 32   |
| dn              | 32       | R"                        | 1"   |
| SDR DESIGN      | 11       | Z [mm]                    | 152  |
|                 |          | Mass [kg]                 | 0.32 |