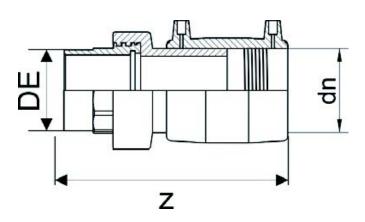

## ÜBERGANGS-MUFFE PE/MESSING Außengewinde

| PRODUCT DETAILS |          | GE        | GEOMETRIC CHARACTERISTICS |  |
|-----------------|----------|-----------|---------------------------|--|
| ITEM CODE       | MTMP025C | dn        | 25                        |  |
| dn              | 25       | R"        | 3/4"                      |  |
| SDR DESIGN      | 11       | Z [mm]    | 134                       |  |
|                 |          | Mass [kg] | 0.2                       |  |