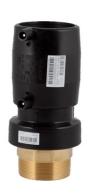

## ÜBERGANGS-MUFFE PE/MESSING Außengewinde

| PRODUCT DETAILS |          | GE        | GEOMETRIC CHARACTERISTICS |  |
|-----------------|----------|-----------|---------------------------|--|
| ITEM CODE       | MTMP025C | dn        | 25                        |  |
| dn              | 25       | R"        | 3/4"                      |  |
| SDR DESIGN      | 11       | Z [mm]    | 134                       |  |
|                 |          | Mass [kg] | 0.2                       |  |

<sup>\*</sup>The pictures are for illustrative purposes only. the product may differ in color and / or some of its parts.