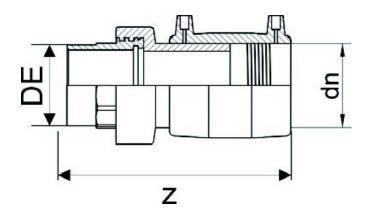

PLASTITALIA high performance fittings TECHNICAL DATASHEET

Elektroschweißen

ÜBERGANGS-MUFFE PE/MESSING Außengewinde

| PRODUCT DETAILS |          | GEO       | GEOMETRIC CHARACTERISTICS |  |
|-----------------|----------|-----------|---------------------------|--|
| ITEM CODE       | MTMP020C | dn        | 20                        |  |
| dn              | 20       | R"        | 1/2"                      |  |
| SDR DESIGN      | 11       | Z [mm]    | 133                       |  |
|                 |          | Mass [kg] | 0.14                      |  |