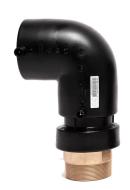

## TECHNICAL DATASHEET

Elektroschweißen

ÜBERGANGS-WINKEL 90° PE/MESSING Außengewinde

| PRODUCT DETAILS |            | GEC       | GEOMETRIC CHARACTERISTICS |  |
|-----------------|------------|-----------|---------------------------|--|
| ITEM CODE       | GE9TMP110C | dn        | 110                       |  |
| dn              | 110        | R"        | 4"                        |  |
| SDR DESIGN      | 11         | Z [mm]    | 268                       |  |
|                 |            | Mass [kg] | 4.26                      |  |

<sup>\*</sup>The pictures are for illustrative purposes only. the product may differ in color and / or some of its parts.