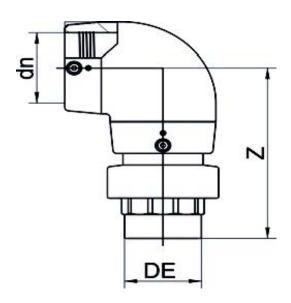

## TECHNICAL DATASHEET

Elektroschweißen

ÜBERGANGS-WINKEL 90° PE/MESSING Außengewinde

| PRODUCT DETAILS |            | GEC       | GEOMETRIC CHARACTERISTICS |  |
|-----------------|------------|-----------|---------------------------|--|
| ITEM CODE       | GE9TMP110C | dn        | 110                       |  |
| dn              | 110        | R"        | 4"                        |  |
| SDR DESIGN      | 11         | Z [mm]    | 268                       |  |
|                 |            | Mass [kg] | 4.26                      |  |