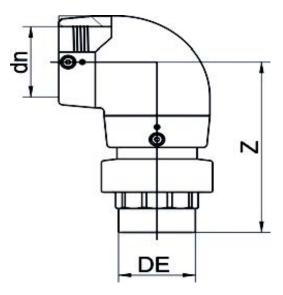

TECHNICAL DATASHEET

Elektroschweißen

ÜBERGANGS-WINKEL 90° PE/MESSING Außengewinde

| PRODUCT DETAILS |            | GEO       | GEOMETRIC CHARACTERISTICS |  |
|-----------------|------------|-----------|---------------------------|--|
| ITEM CODE       | GE9TMP090C | dn        | 90                        |  |
| dn              | 90         | R"        | 3"                        |  |
| SDR DESIGN      | 11         | Z [mm]    | 228                       |  |
|                 |            | Mass [kg] | 2.41                      |  |