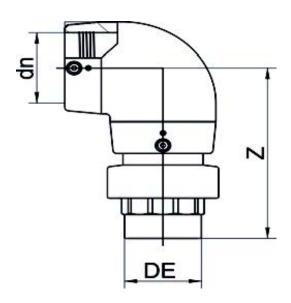

## TECHNICAL DATASHEET

Elektroschweißen

ÜBERGANGS-WINKEL 90° PE/MESSING Außengewinde

| PRODUCT DETAILS |            | GEC       | GEOMETRIC CHARACTERISTICS |  |
|-----------------|------------|-----------|---------------------------|--|
| ITEM CODE       | GE9TMP075C | dn        | 75                        |  |
| dn              | 75         | R"        | 2 1/2"                    |  |
| SDR DESIGN      | 11         | Z [mm]    | 204                       |  |
|                 |            | Mass [kg] | 1.73                      |  |

<sup>\*</sup>The pictures are for illustrative purposes only. the product may differ in color and / or some of its parts.