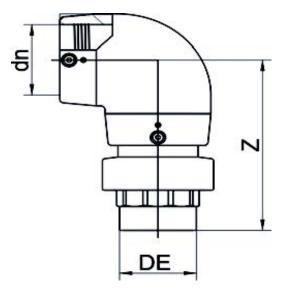

TECHNICAL DATASHEET

Elektroschweißen

ÜBERGANGS-WINKEL 90° PE/MESSING Außengewinde

| PRODUCT DETAILS |            | GEO       | GEOMETRIC CHARACTERISTICS |  |
|-----------------|------------|-----------|---------------------------|--|
| ITEM CODE       | GE9TMP063C | dn        | 63                        |  |
| dn              | 63         | R"        | 2"                        |  |
| SDR DESIGN      | 11         | Z [mm]    | 181                       |  |
|                 |            | Mass [kg] | 1.12                      |  |