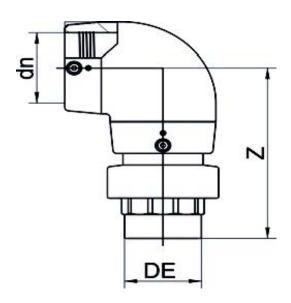

## TECHNICAL DATASHEET

Elektroschweißen

ÜBERGANGS-WINKEL 90° PE/MESSING Außengewinde

| PRODUCT DETAILS |            | GEO       | GEOMETRIC CHARACTERISTICS |  |
|-----------------|------------|-----------|---------------------------|--|
| ITEM CODE       | GE9TMP050C | dn        | 50                        |  |
| dn              | 50         | R"        | 1 1/2"                    |  |
| SDR DESIGN      | 11         | Z [mm]    | 156                       |  |
|                 |            | Mass [kg] | 0.75                      |  |