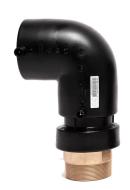

## TECHNICAL DATASHEET

Elektroschweißen

ÜBERGANGS-WINKEL 90° PE/MESSING Außengewinde

| PRODUCT DETAILS |            | GEO       | GEOMETRIC CHARACTERISTICS |  |
|-----------------|------------|-----------|---------------------------|--|
| ITEM CODE       | GE9TMP050C | dn        | 50                        |  |
| dn              | 50         | R"        | 1 1/2"                    |  |
| SDR DESIGN      | 11         | Z [mm]    | 156                       |  |
|                 |            | Mass [kg] | 0.75                      |  |

<sup>\*</sup>The pictures are for illustrative purposes only. the product may differ in color and / or some of its parts.