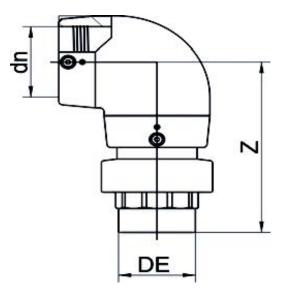

TECHNICAL DATASHEET

Elektroschweißen

ÜBERGANGS-WINKEL 90° PE/MESSING Außengewinde

| PRODUCT DETAILS |            | GE        | GEOMETRIC CHARACTERISTICS |  |
|-----------------|------------|-----------|---------------------------|--|
| ITEM CODE       | GE9TMP040C | dn        | 40                        |  |
| dn              | 40         | R"        | 1 1/4"                    |  |
| SDR DESIGN      | 11         | Z [mm]    | 146                       |  |
|                 |            | Mass [kg] | 0.53                      |  |