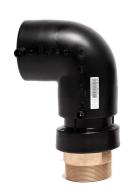

Elektroschweißen

ÜBERGANGS-WINKEL 90° PE/MESSING Außengewinde

| PRODUCT DETAILS |            | GEOMETRIC CHARACTERISTICS |      |
|-----------------|------------|---------------------------|------|
| ITEM CODE       | GE9TMP032C | dn                        | 32   |
| dn              | 32         | R"                        | 1"   |
| SDR DESIGN      | 11         | Z [mm]                    | 130  |
|                 |            | Mass [kg]                 | 0.35 |

<sup>\*</sup>The pictures are for illustrative purposes only. the product may differ in color and / or some of its parts.