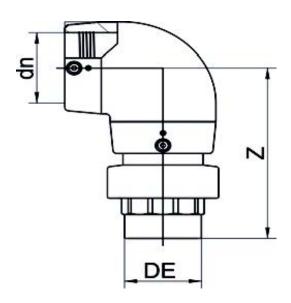

Elektroschweißen

ÜBERGANGS-WINKEL 90° PE/MESSING Außengewinde

| PRODUCT DETAILS |            | GEOMETRIC CHARACTERISTICS |      |
|-----------------|------------|---------------------------|------|
| ITEM CODE       | GE9TMP032C | dn                        | 32   |
| dn              | 32         | R"                        | 1"   |
| SDR DESIGN      | 11         | Z [mm]                    | 130  |
|                 |            | Mass [kg]                 | 0.35 |