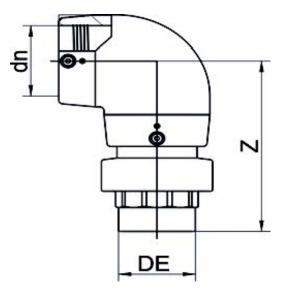

TECHNICAL DATASHEET

Elektroschweißen

ÜBERGANGS-WINKEL 90° PE/MESSING Außengewinde

| PRODUCT DETAILS |            | GEO       | GEOMETRIC CHARACTERISTICS |  |
|-----------------|------------|-----------|---------------------------|--|
| ITEM CODE       | GE9TMP025C | dn        | 25                        |  |
| dn              | 25         | R"        | 3/4"                      |  |
| SDR DESIGN      | 11         | Z [mm]    | 120                       |  |
|                 |            | Mass [kg] | 0.22                      |  |