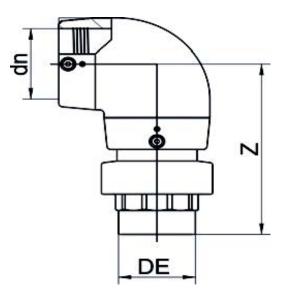

TECHNICAL DATASHEET

Elektroschweißen

ÜBERGANGS-WINKEL 90° PE/MESSING Außengewinde

| PRODUCT DETAILS |            | GEO       | GEOMETRIC CHARACTERISTICS |  |
|-----------------|------------|-----------|---------------------------|--|
| ITEM CODE       | GE9TMP020C | dn        | 20                        |  |
| dn              | 20         | R"        | 1/2"                      |  |
| SDR DESIGN      | 11         | Z [mm]    | 118                       |  |
|                 |            | Mass [kg] | 0.26                      |  |