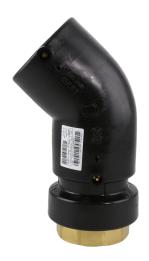

Elektroschweißen

ÜBERGANGSBOGEN 45° PE/MESSING

| PRODUCT DETAILS |            | GE        | GEOMETRIC CHARACTERISTICS |  |
|-----------------|------------|-----------|---------------------------|--|
| ITEM CODE       | GE4TFP110C | dn        | 110                       |  |
| dn              | 110        | R"        | 4"                        |  |
| SDR DESIGN      | 11         | Z [mm]    | 205                       |  |
|                 |            | Mass [kg] | 3.03                      |  |

<sup>\*</sup>The pictures are for illustrative purposes only. the product may differ in color and / or some of its parts.