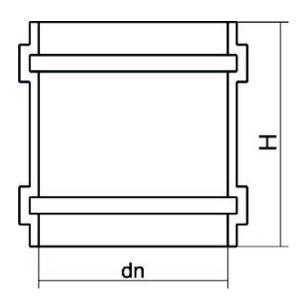

Ventile und spezielle Teile

**EINFACHMUFFE** 

| PRODUCT DETAILS |        | GEC       | GEOMETRIC CHARACTERISTICS |  |
|-----------------|--------|-----------|---------------------------|--|
| ITEM CODE       | MG630A | dn        | 630                       |  |
| dn              | 630    | Z [mm]    | 320                       |  |
| SDR DESIGN      | 26     | Mass [kg] | 17.5                      |  |