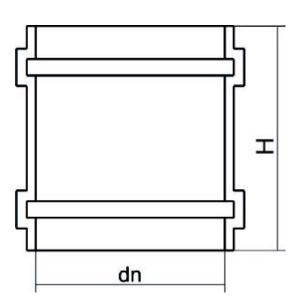

TECHNICAL DATASHEET

Ventile und spezielle Teile

EINFACHMUFFE

| PRODUCT DETAILS |        | GEC       | GEOMETRIC CHARACTERISTICS |  |
|-----------------|--------|-----------|---------------------------|--|
| ITEM CODE       | MG560A | dn        | 560                       |  |
| dn              | 560    | Z [mm]    | 310                       |  |
| SDR DESIGN      | 26     | Mass [kg] | 13.73                     |  |