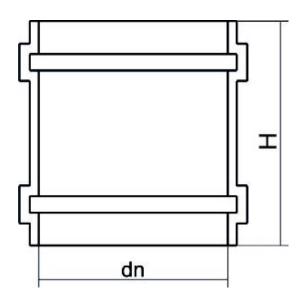

Ventile und spezielle Teile

**EINFACHMUFFE** 

| PRODUCT DETAILS |        | GEC       | GEOMETRIC CHARACTERISTICS |  |
|-----------------|--------|-----------|---------------------------|--|
| ITEM CODE       | MG500A | dn        | 500                       |  |
| dn              | 500    | Z [mm]    | 275                       |  |
| SDR DESIGN      | 26     | Mass [kg] | 10.3                      |  |