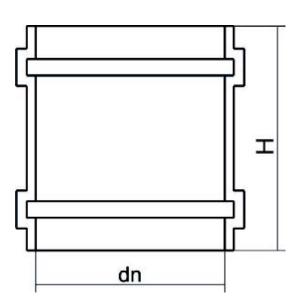

TECHNICAL DATASHEET

Ventile und spezielle Teile

EINFACHMUFFE

| PRODUCT DETAILS |        | GE        | GEOMETRIC CHARACTERISTICS |  |
|-----------------|--------|-----------|---------------------------|--|
| ITEM CODE       | MG450A | dn        | 450                       |  |
| dn              | 450    | Z [mm]    | 270                       |  |
| SDR DESIGN      | 26     | Mass [kg] | 7.8                       |  |