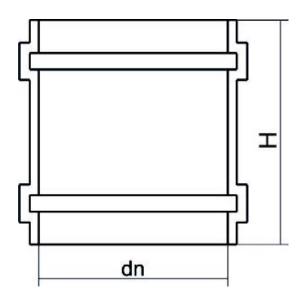

Ventile und spezielle Teile

**EINFACHMUFFE** 

| PRODUCT DETAILS |        | GEO       | GEOMETRIC CHARACTERISTICS |  |
|-----------------|--------|-----------|---------------------------|--|
| ITEM CODE       | MG400A | dn        | 400                       |  |
| dn              | 400    | Z [mm]    | 270                       |  |
| SDR DESIGN      | 26     | Mass [kg] | 6.45                      |  |