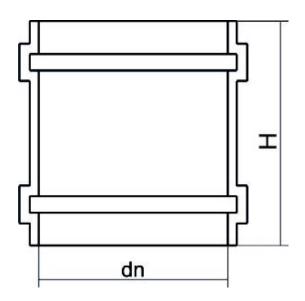

Ventile und spezielle Teile

**EINFACHMUFFE** 

| PRODUCT DETAILS |        | GEC       | GEOMETRIC CHARACTERISTICS |  |
|-----------------|--------|-----------|---------------------------|--|
| ITEM CODE       | MG355A | dn        | 355                       |  |
| dn              | 355    | Z [mm]    | 250                       |  |
| SDR DESIGN      | 26     | Mass [kg] | 4.62                      |  |