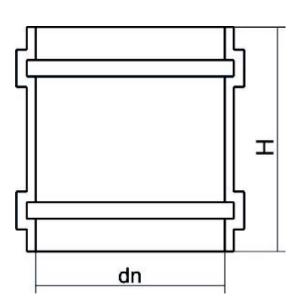

TECHNICAL DATASHEET

Ventile und spezielle Teile

EINFACHMUFFE

| PRODUCT DETAILS |        | GE        | GEOMETRIC CHARACTERISTICS |  |
|-----------------|--------|-----------|---------------------------|--|
| ITEM CODE       | MG250A | dn        | 250                       |  |
| dn              | 250    | Z [mm]    | 210                       |  |
| SDR DESIGN      | 26     | Mass [kg] | 2                         |  |