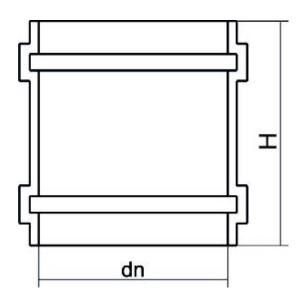

Ventile und spezielle Teile

**EINFACHMUFFE** 

| PRODUCT DETAILS |        | GE        | GEOMETRIC CHARACTERISTICS |  |
|-----------------|--------|-----------|---------------------------|--|
| ITEM CODE       | MG225A | dn        | 225                       |  |
| dn              | 225    | Z [mm]    | 200                       |  |
| SDR DESIGN      | 26     | Mass [kg] | 1.65                      |  |