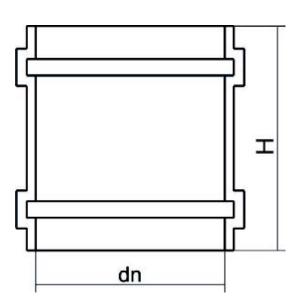

TECHNICAL DATASHEET

Ventile und spezielle Teile

EINFACHMUFFE

| PRODUCT DETAILS |        | GEC       | GEOMETRIC CHARACTERISTICS |  |
|-----------------|--------|-----------|---------------------------|--|
| ITEM CODE       | MG200A | dn        | 200                       |  |
| dn              | 200    | Z [mm]    | 162                       |  |
| SDR DESIGN      | 26     | Mass [kg] | 1.05                      |  |