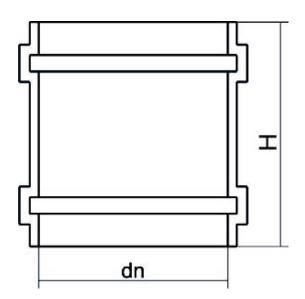

Ventile und spezielle Teile

**EINFACHMUFFE** 

| PRODUCT DETAILS |        | GEC       | GEOMETRIC CHARACTERISTICS |  |
|-----------------|--------|-----------|---------------------------|--|
| ITEM CODE       | MG180A | dn        | 180                       |  |
| dn              | 180    | Z [mm]    | 155                       |  |
| SDR DESIGN      | 26     | Mass [kg] | 0.8                       |  |