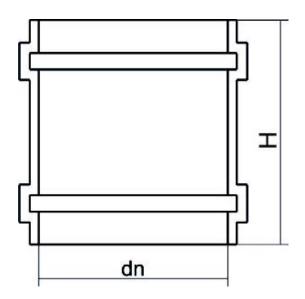

Ventile und spezielle Teile

**EINFACHMUFFE** 

| PRODUCT DETAILS |        | GEO       | GEOMETRIC CHARACTERISTICS |  |
|-----------------|--------|-----------|---------------------------|--|
| ITEM CODE       | MG160A | dn        | 160                       |  |
| dn              | 160    | Z [mm]    | 130                       |  |
| SDR DESIGN      | 26     | Mass [kg] | 0.51                      |  |