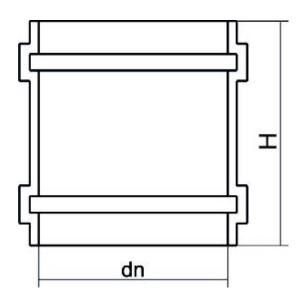

Ventile und spezielle Teile

**EINFACHMUFFE** 

| PRODUCT DETAILS |        | GEO       | GEOMETRIC CHARACTERISTICS |  |
|-----------------|--------|-----------|---------------------------|--|
| ITEM CODE       | MG110A | dn        | 110                       |  |
| dn              | 110    | Z [mm]    | 140                       |  |
| SDR DESIGN      | 26     | Mass [kg] | 0.24                      |  |