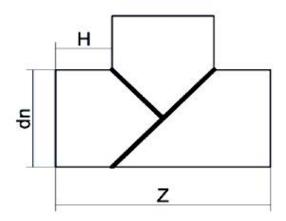

Segmentierte Formteile

T-STÜCK MIT 90°-WINKEL IN SEGMENTEN

| PRODUCT DETAILS |         | GEOMETRIC CHARACTERISTICS |      |
|-----------------|---------|---------------------------|------|
| ITEM CODE       | TSP400B | dn                        | 400  |
| dn              | 400     | H [mm]                    | 300  |
| SDR DESIGN      | 17      | L [mm]                    | 75   |
|                 |         | S [mm]                    | 23.7 |
|                 |         | Z [mm]                    | 1000 |