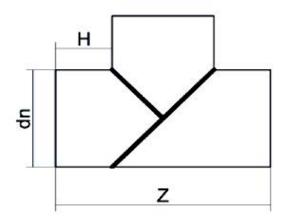

Segmentierte Formteile

T-STÜCK MIT 90°-WINKEL IN SEGMENTEN

| PRODUCT DETAILS |         | GEOMETRIC CHARACTERISTICS |      |
|-----------------|---------|---------------------------|------|
| ITEM CODE       | TSP355C | dn                        | 355  |
| dn              | 355     | H [mm]                    | 300  |
| SDR DESIGN      | 11      | L [mm]                    | 75   |
|                 |         | S [mm]                    | 32.2 |
|                 |         | Z [mm]                    | 955  |