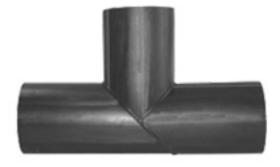

Segmentierte Formteile

T-STÜCK MIT 90°-WINKEL IN SEGMENTEN

| PRODUCT DETAILS |         | GEOMETRIC CHARACTERISTICS |      |
|-----------------|---------|---------------------------|------|
| ITEM CODE       | TSP355C | dn                        | 355  |
| dn              | 355     | H [mm]                    | 300  |
| SDR DESIGN      | 11      | L [mm]                    | 75   |
|                 |         | S [mm]                    | 32.2 |
|                 |         | Z [mm]                    | 955  |