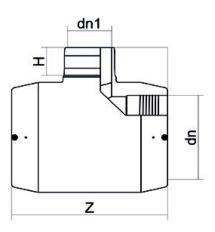

TECHNICAL DATASHEET

E-T-STÜCK 90° REDUZIERT

| PRODUCT DETAILS |             | GEOI      | GEOMETRIC CHARACTERISTICS |  |
|-----------------|-------------|-----------|---------------------------|--|
| ITEM CODE       | TREP315125C | dn        | 315                       |  |
| dn              | 315 - 125   | dn1       | 125                       |  |
| SDR DESIGN      | 11          | H [mm]    | 93                        |  |
|                 |             | Z [mm]    | 560                       |  |
|                 |             | Mass [kg] | 25.72                     |  |