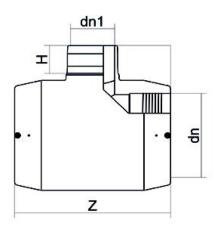

## TECHNICAL DATASHEET

Elektroschweißen

E-T-STÜCK 90° REDUZIERT

| PRODUCT DETAILS |             | GEOMETRIC CHARACTERISTICS |       |
|-----------------|-------------|---------------------------|-------|
| ITEM CODE       | TREP315180C | dn                        | 315   |
| dn              | 315 - 180   | d <sub>n</sub> 1          | 180   |
| SDR DESIGN      | 11          | H [mm]                    | 110   |
|                 |             | Z [mm]                    | 560   |
|                 |             | Mass [kg]                 | 27.42 |