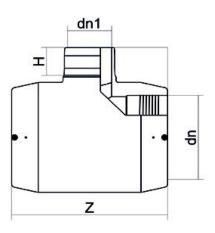

TECHNICAL DATASHEET

E-T-STÜCK 90° REDUZIERT

| PRODUCT DETAILS |             | GEOMETRIC CHARACTERISTICS |       |
|-----------------|-------------|---------------------------|-------|
| ITEM CODE       | TREP250125C | dn                        | 250   |
| dn              | 250 - 125   | dn1                       | 125   |
| SDR DESIGN      | 11          | H [mm]                    | 93    |
|                 |             | Z [mm]                    | 478   |
|                 |             | Mass [kg]                 | 14.95 |