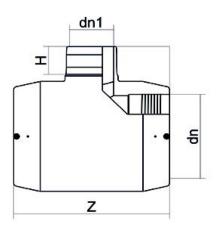

## TECHNICAL DATASHEET

Elektroschweißen

E-T-STÜCK 90° REDUZIERT

| PRODUCT DETAILS |             | GEOMETRIC CHARACTERISTICS |       |
|-----------------|-------------|---------------------------|-------|
| ITEM CODE       | TREP250180C | dn                        | 250   |
| dn              | 250 - 180   | d <sub>n</sub> 1          | 180   |
| SDR DESIGN      | 11          | H [mm]                    | 110   |
|                 |             | Z [mm]                    | 478   |
|                 |             | Mass [kg]                 | 15.58 |