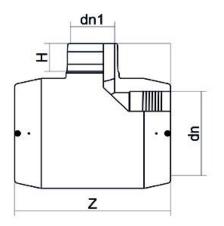

## E-T-STÜCK 90° REDUZIERT

| PRODUCT DETAILS |             | GEOMETRIC CHARACTERISTICS |     |
|-----------------|-------------|---------------------------|-----|
| ITEM CODE       | TREP225110C | dn                        | 225 |
| dn              | 225 - 110   | d <sub>n</sub> 1          | 110 |
| SDR DESIGN      | 11          | H [mm]                    | 89  |
|                 |             | Z [mm]                    | 415 |
|                 |             | Mass [kg]                 | 10  |