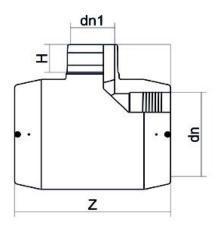

## TECHNICAL DATASHEET

Elektroschweißen

E-T-STÜCK 90° REDUZIERT

| PRODUCT DETAILS |             | GEO       | GEOMETRIC CHARACTERISTICS |  |
|-----------------|-------------|-----------|---------------------------|--|
| ITEM CODE       | TREP225160C | dn        | 225                       |  |
| dn              | 225 - 160   | d₁1       | 160                       |  |
| SDR DESIGN      | 11          | H [mm]    | 100                       |  |
|                 |             | Z [mm]    | 415                       |  |
|                 |             | Mass [kg] | 10.38                     |  |