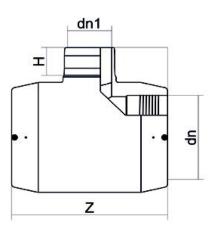

TECHNICAL DATASHEET

E-T-STÜCK 90° REDUZIERT

| PRODUCT DETAILS |             | GEOMETRIC CHARACTERISTICS |      |
|-----------------|-------------|---------------------------|------|
| ITEM CODE       | TREP200180C | dn                        | 200  |
| dn              | 200 - 180   | dn1                       | 180  |
| SDR DESIGN      | 11          | H [mm]                    | 107  |
|                 |             | Z [mm]                    | 415  |
|                 |             | Mass [kg]                 | 7.96 |