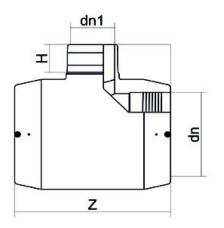

## TECHNICAL DATASHEET

Elektroschweißen

E-T-STÜCK 90° REDUZIERT

| PRODUCT DETAILS |             | GEOMETRIC CHARACTERISTICS |      |
|-----------------|-------------|---------------------------|------|
| ITEM CODE       | TREP200090C | dn                        | 200  |
| dn              | 200 - 90    | d <sub>n</sub> 1          | 90   |
| SDR DESIGN      | 11          | H [mm]                    | 83   |
|                 |             | Z [mm]                    | 415  |
|                 |             | Mass [kg]                 | 7.56 |