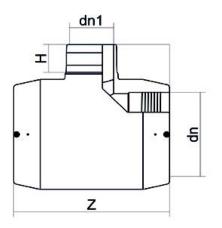

## TECHNICAL DATASHEET

Elektroschweißen

E-T-STÜCK 90° REDUZIERT

| PRODUCT DETAILS |             | GEOMETRIC CHARACTERISTICS |      |
|-----------------|-------------|---------------------------|------|
| ITEM CODE       | TREP200125C | dn                        | 200  |
| dn              | 200 - 125   | d <sub>n</sub> 1          | 125  |
| SDR DESIGN      | 11          | H [mm]                    | 88   |
|                 |             | Z [mm]                    | 415  |
|                 |             | Mass [kg]                 | 7.73 |