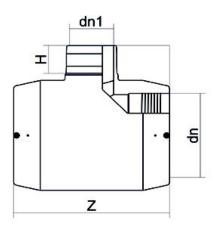

## TECHNICAL DATASHEET

Elektroschweißen

E-T-STÜCK 90° REDUZIERT

| PRODUCT DETAILS |             | GEOMETRIC CHARACTERISTICS |      |
|-----------------|-------------|---------------------------|------|
| ITEM CODE       | TREP180125C | dn                        | 180  |
| dn              | 180 - 125   | d <sub>n</sub> 1          | 125  |
| SDR DESIGN      | 11          | H [mm]                    | 93   |
|                 |             | Z [mm]                    | 336  |
|                 |             | Mass [kg]                 | 5.48 |