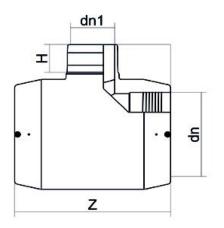

## TECHNICAL DATASHEET

Elektroschweißen

E-T-STÜCK 90° REDUZIERT

| PRODUCT DETAILS |             | GEOMETRIC CHARACTERISTICS |      |
|-----------------|-------------|---------------------------|------|
| ITEM CODE       | TREP180090C | dn                        | 180  |
| dn              | 180 - 90    | d <sub>n</sub> 1          | 90   |
| SDR DESIGN      | 11          | H [mm]                    | 85   |
|                 |             | Z [mm]                    | 336  |
|                 |             | Mass [kg]                 | 5.38 |