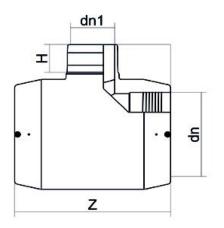

## TECHNICAL DATASHEET

Elektroschweißen

E-T-STÜCK 90° REDUZIERT

| PRODUCT DETAILS |             | GEOMETRIC CHARACTERISTICS |      |
|-----------------|-------------|---------------------------|------|
| ITEM CODE       | TREP160110C | dn                        | 160  |
| dn              | 160 - 110   | d <sub>n</sub> 1          | 110  |
| SDR DESIGN      | 11          | H [mm]                    | 88   |
|                 |             | Z [mm]                    | 319  |
|                 |             | Mass [kg]                 | 4.17 |