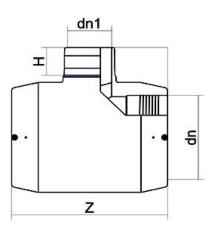

TECHNICAL DATASHEET

E-T-STÜCK 90° REDUZIERT

| PRODUCT DETAILS |             | GEO              | GEOMETRIC CHARACTERISTICS |  |
|-----------------|-------------|------------------|---------------------------|--|
| ITEM CODE       | TREP140110C | dn               | 140                       |  |
| dn              | 140 - 110   | d <sub>n</sub> 1 | 110                       |  |
| SDR DESIGN      | 11          | H [mm]           | 84                        |  |
|                 |             | Z [mm]           | 292                       |  |
|                 |             | Mass [kg]        | 2.82                      |  |