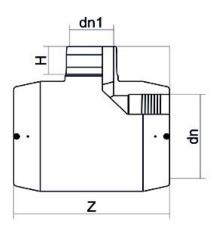

Elektroschweißen

E-T-STÜCK 90° REDUZIERT

| PRODUCT DETAILS |             | GEOMETRIC CHARACTERISTICS |      |
|-----------------|-------------|---------------------------|------|
| ITEM CODE       | TREP125090C | dn                        | 125  |
| dn              | 125 - 90    | d <sub>n</sub> 1          | 90   |
| SDR DESIGN      | 11          | H [mm]                    | 81   |
|                 |             | Z [mm]                    | 265  |
|                 |             | Mass [kg]                 | 2.18 |