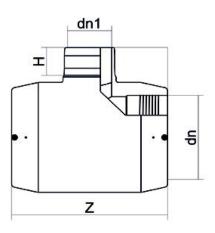

TECHNICAL DATASHEET

E-T-STÜCK 90° REDUZIERT

| PRODUCT DETAILS |             | GEOMETRIC CHARACTERISTICS |      |
|-----------------|-------------|---------------------------|------|
| ITEM CODE       | TREP125063C | dn                        | 125  |
| dn              | 125 - 63    | dn1                       | 63   |
| SDR DESIGN      | 11          | H [mm]                    | 65   |
|                 |             | Z [mm]                    | 265  |
|                 |             | Mass [kg]                 | 2.08 |