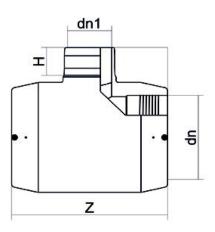

TECHNICAL DATASHEET

E-T-STÜCK 90° REDUZIERT

| PRODUCT DETAILS |             | GEC       | GEOMETRIC CHARACTERISTICS |  |
|-----------------|-------------|-----------|---------------------------|--|
| ITEM CODE       | TREP110063C | dn        | 110                       |  |
| dn              | 110 - 63    | dn1       | 63                        |  |
| SDR DESIGN      | 11          | H [mm]    | 67                        |  |
|                 |             | Z [mm]    | 249                       |  |
|                 |             | Mass [kg] | 1.48                      |  |