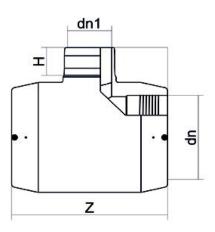

TECHNICAL DATASHEET

E-T-STÜCK 90° REDUZIERT

| PRODUCT DETAILS |             | GEOMETRIC CHARACTERISTICS |      |
|-----------------|-------------|---------------------------|------|
| ITEM CODE       | TREP090075C | dn                        | 90   |
| dn              | 90 - 75     | dn1                       | 75   |
| SDR DESIGN      | 11          | H [mm]                    | 67   |
|                 |             | Z [mm]                    | 211  |
|                 |             | Mass [kg]                 | 0.98 |